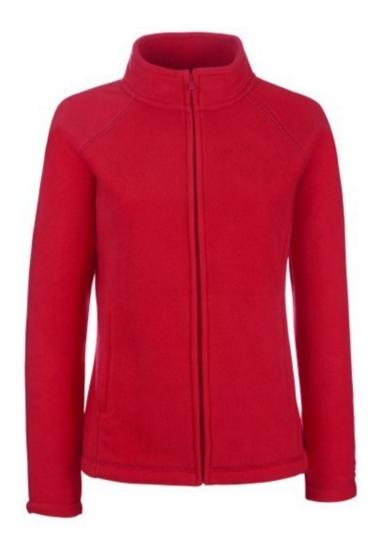

# FRUIT OF THE LOOM, LADIES FULL ZIP FLEECE, RED, WOMEN'S POLAR FLEECE SWEATSHIRT, XL

## **Specification**

Fruit of the Loom, Ladies Full Zip Fleece, red, women's polar fleece sweatshirt, XL. Women's Polar Fleece Sweatshirt, made of 100% polyester, 300gm / m2 polyester, women's sweatshirt, for quick body warming, with fasteners at the ends of the sweatshirt and sleeves, slightly waist-high, with a normal cut, with front pockets and a zipper. Branding: embroidery